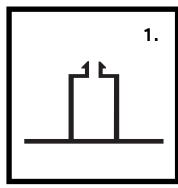

IMPORTANT SHELL-CLAD IS NOT A ONE-FITS-ALL PRODUCT

FOR DETAILS PLEASE CALL 01825 872 390

1. Standard Shell-Clad clip

3. Short end Shell-Clad clip

5. Internal corner (90°) assembly

6. External corner (90°) assembly