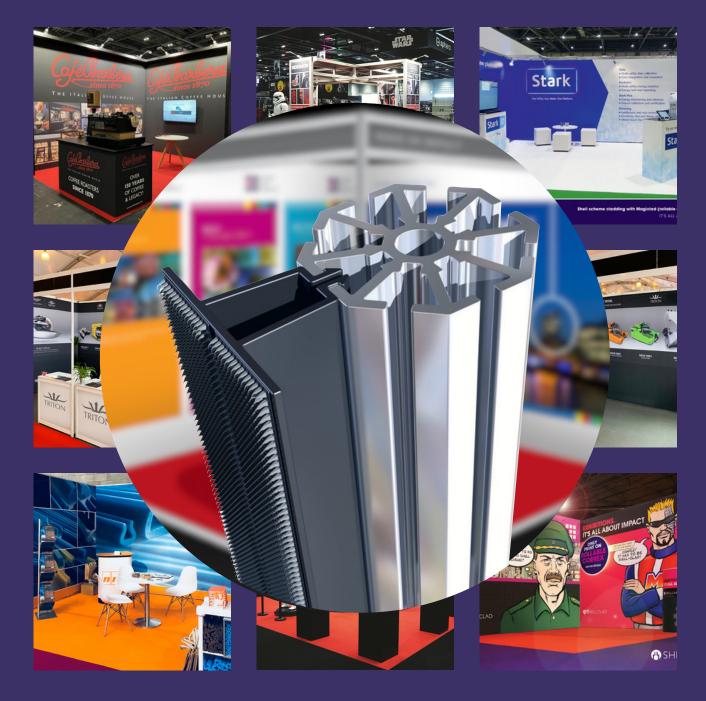

IMPORTANT SHELL-CLAD IS NOT A ONE-FITS-ALL PRODUCT

FOR DETAILS PLEASE CALL 01825 872 390

1. Standard Shell-Clad clip

3. Short end Shell-Clad clip

5. Internal corner (90°) assembly

6. External corner (90°) assembly