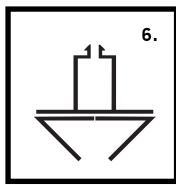

IMPORTANT SHELL-CLAD IS NOT A ONE-FITS-ALL PRODUCT

FOR DETAILS PLEASE CALL 01825 872 390

1. Standard Shell-Clad clip

3. Short end Shell-Clad clip

5. Internal corner (90°) assembly

6. External corner (90°) assembly