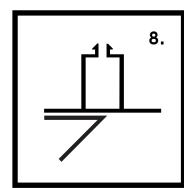

7. Non-return corner assembly

8. Diagonal corner (135°) assembly

9. Floating corner X assembly

10. Non-return / box section

IT'S ALL ABOUT IMPACT • www.shell-clad.com