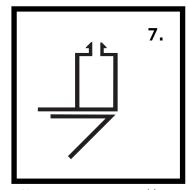

7. Non-return corner assembly

8. Diagonal corner (135°) assembly

9. Floating corner X assembly

10. Non-return / box section

IT'S ALL ABOUT IMPACT • www.shell-clad.com