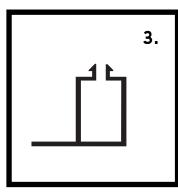

IMPORTANT SHELL-CLAD IS NOT A ONE-FITS-ALL PRODUCT

FOR DETAILS PLEASE CALL 01825 872 390

1. Standard Shell-Clad clip

3. Short end Shell-Clad clip

5. Internal corner (90°) assembly

6. External corner (90°) assembly